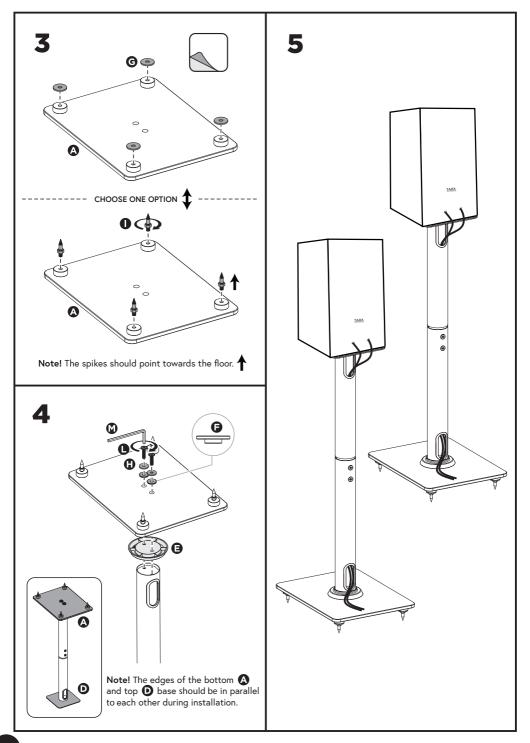

ring installation tighten screws firmly, but do not overtighten them.
- If your installation requires additional safety precautions (for instance in regions at risk of earthquakes):

- to prevent the stand from tipping over, we recommend anchoring it to a wall or other permanent construction (using anchoring accessories such as a steel cable, etc.).

- to prevent the speaker from falling off the stand, we recommend securing it to the stand (using anchoring accessories such as a steel cable, etc.). **Note!** Anchoring accessories must to be purchased separately and are not delivered with this product.

· Use only as intended. Do not stand, hang or climb on the product.

TAGA EUROPE: POLPAK POLAND Sp. z o.o. AL. JEROZOLIMSKIE 331A 05-816 REGUŁY k/WARSZAWY POLAND

## www.TagaHarmony.com