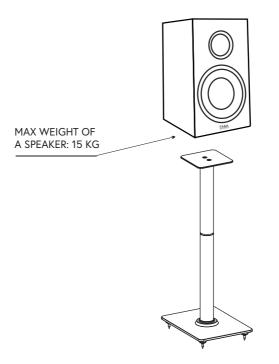

#### SAFETY PRECAUTIONS

- Do not exceed the maximum speaker weight (15 kgs for 1 speaker stand).
- This product is intended for indoor use.
- Place the stand on a stable and hard surface, which is strong enough to accommodate the weight of the stand and the speaker.
- During installation tighten screws firmly, but do not overtighten them.
- If your installation requires additional safety precautions (for instance in regions at risk of earthquakes):