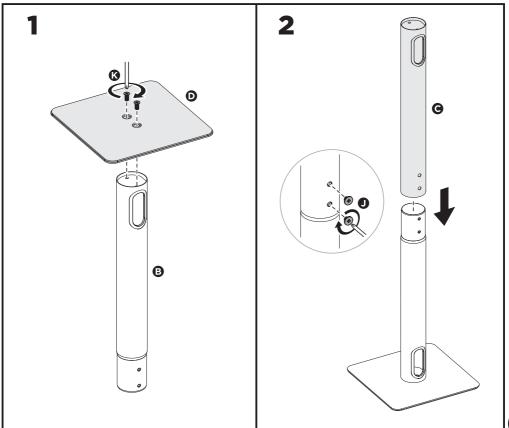

During installation tighten screws firmly, but do not overtighten them.
- If your installation requires additional safety precautions (for instance in regions at risk of earthquakes):

- to prevent the stand from tipping over, we recommend anchoring it to a wall or other permanent construction (using anchoring accessories such as a steel cable, etc.).

- to prevent the speaker from falling off the stand, we recommend securing it to the stand (using anchoring accessories such as a steel cable, etc.). **Note!** Anchoring accessories must to be purchased separately and are not delivered with this product.

· Use only as intended. Do not stand, hang or climb on the product.

TAGA EUROPE: POLPAK POLAND Sp. z o.o. AL. JEROZOLIMSKIE 331A 05-816 REGUŁY k/WARSZAWY POLAND

## www.TagaHarmony.com