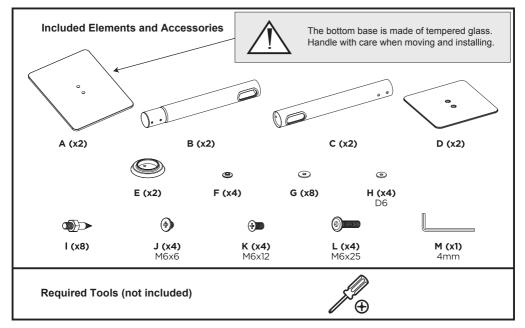

- During installation tighten screws firmly, but do not overtighten them.
- If your installation requires additional safety precautions (for instance in regions at risk of earthquakes):

- to prevent the stand from tipping over, we recommend anchoring it to a wall or other permanent construction (using anchoring accessories such as a steel cable, etc.).

- to prevent the speaker from falling off the stand, we recommend securing it to the stand (using anchoring accessories such as a steel cable, etc.). **Note!** Anchoring accessories must to be purchased separately and are not delivered with this product.

· Use only as intended. Do not stand, hang or climb on the product.

TAGA EUROPE: POLPAK POLAND Sp. z o.o. AL. JEROZOLIMSKIE 331A 05-816 REGUŁY k/WARSZAWY POLAND

## www.TagaHarmony.com